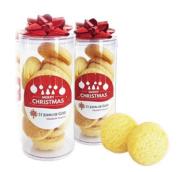

## Product Code : CC095E

Description : PET Tube with x16, 5g bite size Traditional Shortbread Biscuits

Order# :

Company Name :

Contact :

Ribbon Colour : MIXED

Sticker Size : 50mm diameter

Print Colour : Digital Print (Please provide PMS colours if possible)